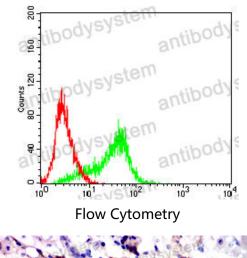

## Data Image

Flow cytometric analysis of Hela cells using FSHB mouse mAb (green) and negative control (red).

Immunohistochemical

Immunohistochemical analysis of paraffinembedded human hypophysis tissues using FSHB mouse mAb with DAB staining.