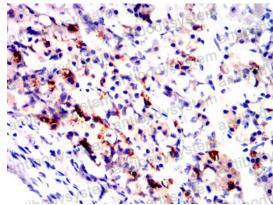

## Data Image

Flow cytometric analysis of Hela cells using FSHB mouse mAb (green) and negative control (red).

Immunohistochemical

Immunohistochemical analysis of paraffinembedded human hypophysis tissues using FSHB mouse mAb with DAB staining.