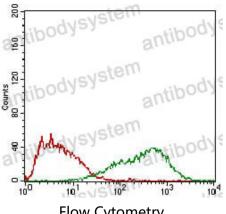

## Data Image

Flow Cytometry

Western blot

Flow cytometric analysis of HepG2 cells using FSHB mouse mAb (green) and negative control (red).

Western blot analysis using FSHB mouse mAb against Cos7 (1), HepG2 (2), HEK293 (3) cell lysate.