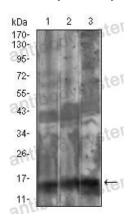

## Data Image

Flow Cytometry

Western blot

Flow cytometric analysis of HepG2 cells using FSHB mouse mAb (green) and negative control (red).

Western blot analysis using FSHB mouse mAb against Cos7 (1), HepG2 (2), HEK293 (3) cell lysate.