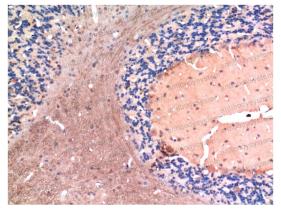

**Immunohistochemical** 

Immunohistochemical analysis of paraffinembedded Human tonsils using TGF beta 1 antibody. High-pressure and temperature Sodium Citrate pH 6.0 was used for antigen retrieval.