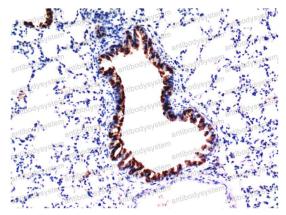

## Data Image

**Immunohistochemical** 

Immunohistochemistry analysis of paraffinembedded mouse Lung Tissue using TGF beta 1 antibody. High-pressure and temperature Sodium Citrate pH 6.0 was used for antigen retrieval.