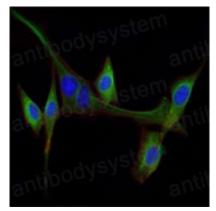

## Data Image

Immunofluorescence

Immunofluorescence analysis of NIH/3T3 cells using EGF mouse mAb (green). Blue: DRAQ5 fluorescent DNA dye. Red: Actin filaments have been labeled with Alexa Fluor-555 phalloidin.