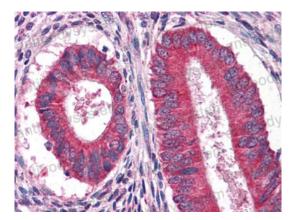

## Data Image

Immunohistochemical analysis of paraffin-embedded human breast cancer,Lung breast tissues using EGF mouse mAb

**Immunohistochemical** 

Immunohistochemical

Immunohistochemical analysis of paraffin-embedded human Uterus tissues using anFtEG mouse mAb