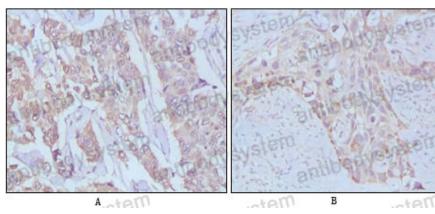

## Data Image

Immunohistochemical analysis of paraffin-embedded human breast cancer,Lung breast tissues using EGF mouse mAb

**Immunohistochemical** 

Immunohistochemical

Immunohistochemical analysis of paraffin-embedded human Uterus tissues using anFtEG mouse mAb