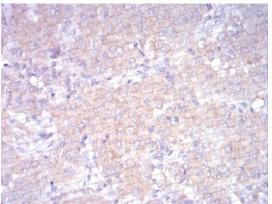

## Data Image

Flow cytometric analysis of Hela cells using LDLR mouse mAb (green) and negative control (red).

**Immunohistochemical** 

Immunohistochemical analysis of paraffinembedded human ovarian cancertissues using LDLR mouse mAb with DAB staining.