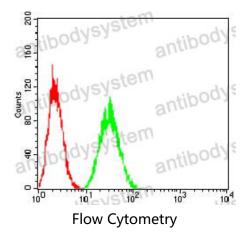

## Data Image

Flow cytometric analysis of Hela cells using LDLR mouse mAb (green) and negative control (red).

**Immunohistochemical** 

Immunohistochemical analysis of paraffinembedded human ovarian cancertissues using LDLR mouse mAb with DAB staining.