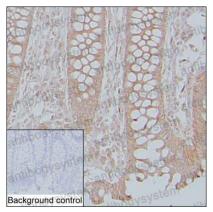

## Data Image

**Immunohistochemical** 

IHC-P analysis of colon tissue by KRAS antibody (RHB91102). IHC-P was performed using sections of the formalin-fixed paraffin-embedded colon tissue;Result: Glandular cells and endothelial cells are positively stained at the cell membrane and cytoplasm.