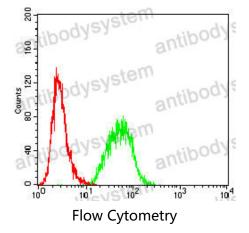

## Data Image

Flow cytometric analysis of Hela cells using C-MYC mouse mAb (green) and negative control (red).

Flow cytometric analysis of Hepg2 cells using C-MYC mouse mAb (green) and negative control (red).