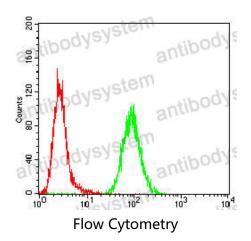

## Data Image

Flow cytometric analysis of Hela cells using C-MYC mouse mAb (green) and negative control (red).

Flow cytometric analysis of Hepg2 cells using C-MYC mouse mAb (green) and negative control (red).