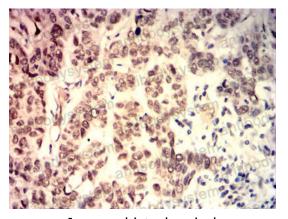

#### Recombinant Proteins & Antibodies

Flow cytometric analysis of Lovo cells using C-MYC mouse mAb (green) and negative control (red).

embedded human esophageal cancer tissues using C-MYC mouse mAb with DAB staining.

Immunohistochemical analysis of paraffin-

**Immunohistochemical** 

**Immunohistochemical** 

Immunohistochemical analysis of paraffinembedded human lung cancer tissues using C-MYC mouse mAb with DAB staining.