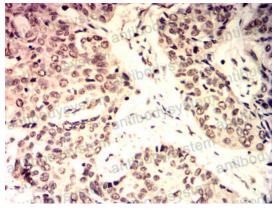

#### Recombinant Proteins & Antibodies

Flow cytometric analysis of Lovo cells using C-MYC mouse mAb (green) and negative control (red).

embedded human esophageal cancer tissues using C-MYC mouse mAb with DAB staining.

Immunohistochemical analysis of paraffin-

**Immunohistochemical** 

**Immunohistochemical** 

Immunohistochemical analysis of paraffinembedded human lung cancer tissues using C-MYC mouse mAb with DAB staining.