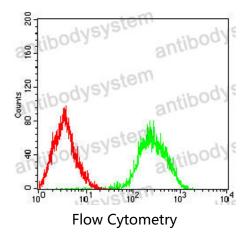

#### Recombinant Proteins & Antibodies

Flow cytometric analysis of Lovo cells using C-MYC mouse mAb (green) and negative control (red).

embedded human esophageal cancer tissues using C-MYC mouse mAb with DAB staining.