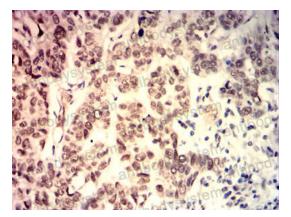

Immunohistochemical analysis of paraffin-

**Immunohistochemical** 

**Immunohistochemical** 

Immunohistochemical analysis of paraffinembedded human lung cancer tissues using C-MYC mouse mAb with DAB staining.

### Recombinant Proteins & Antibodies

Immunohistochemical

Immunohistochemical analysis of paraffinembedded human lung cancer tissues using C-MYC mouse mAb with DAB staining.