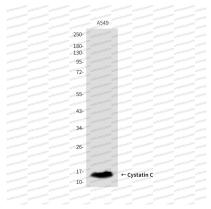

## Data Image

Western blot analysis of Cystatin C in Hela, A549, HL-60, U2OS, C6 lysates using Cystatin C antibody.

Western blot