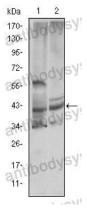

## Data Image

Western blot

Western blot analysis using CST3 mouse mAb against Hela (1) and Caco-2 (2) cell lysate.