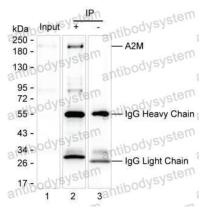

## Data Image

Immunoprecipitation

Western blot

Lane 1: 15 µg of Hep G2 lysate; Lane 2: A2M immunoprecipitated from Hep G2 lysate by RHB89802;Lane 3: The same as Lane 2 but use IgG isotype control antibody;Result: RHB89802 can immunoprecipitate A2M;