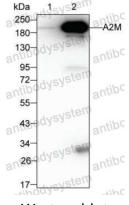

Western blot analysis using human A2M mouse mAb against Hep G2 lysate human plasma