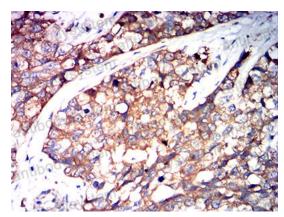

## Data Image

Immunohistochemical

Immunohistochemical analysis of paraffinembedded human bladder cancer tissues using SERPINA1 mouse mAb with DAB staining.