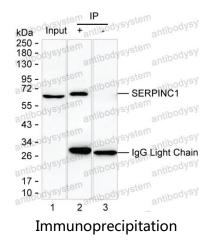

## Data Image

Lane 1: plasma ; Lane 2: SERPINC1 immunoprecipitated from plasma by RHB89403;Lane 3: The same as Lane 2 but use IgG isotype control antibody ;Result: RHB89403 can immunoprecipitate SERPINC1;