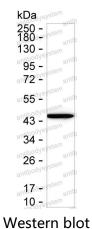

se Antibody (R2W87)

## **Summary**

Catalog No. RHB88702

Clone ID R2W87

Host species Mouse

Tested applications WB: 1:500-1:1000

Species reactivity Human

Form Liquid

Storage buffer 0.01M PBS, pH 7.4, 0.05% Sodium Azide.

Concentration 1 mg/ml

Purity >95% as determined by SDS-PAGE.

**Clonality** Monoclonal

Isotype IgG1

**Applications** WB

Target Adenosine aminohydrolase, Adenosine deaminase, ADA1, ADA

**Purification** Protein A/G purified from cell culture supernatant.

Endotoxin level Please contact with the lab for this information.

Accession P00813

Use a manual defrost freezer and avoid repeated freeze-thaw cycles.

Stability and Storage Store at 4°C short term (1-2 weeks). Store at -20°C 12 months. Store at -

80°C long term.

Note For research use only.



## Data Image



Western blot analysis using ADA mouse mAb against Jurkat lysate