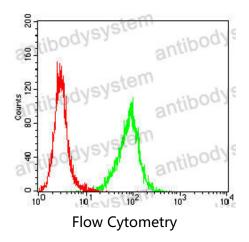

## Data Image

Flow cytometric analysis of Hela cells using PLAU mouse mAb (green) and negative control (red).

Flow cytometric analysis of HepG2 cells using PLAU mouse mAb (green) and negative control (red).