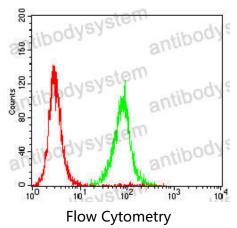

## Data Image

Flow cytometric analysis of Hela cells using PLAU mouse mAb (green) and negative control (red).

Flow cytometric analysis of HepG2 cells using PLAU mouse mAb (green) and negative control (red).