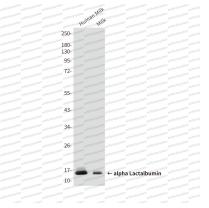

## Recombinant Proteins & Antibodies

Western blot

Western blot analysis of alpha Lactalbumin in Human Milk, Milk, lysates using alpha Lactalbumin antibody