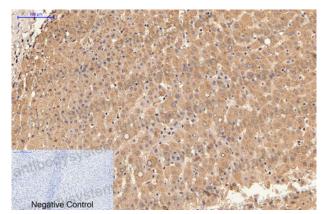

## Data Image

Immunofluorescence analysis of alpha Lactalbumin in Human breast tissue using alpha Lactalbumin antibody(red), and DAPI (blue).

Immunohistochemical

Immunohistochemistry analysis of paraffin-embedded Human liver tissue using alpha Lactalbumin antibody.Highpressure and temperature Sodium Citrate pH 6.0 was used for antigen retrieval.Negative control was used by secondary antibody only.