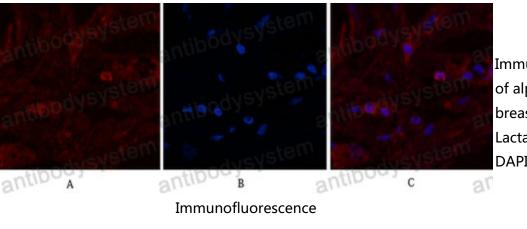

## Data Image

Immunofluorescence analysis of alpha Lactalbumin in Human breast tissue using alpha Lactalbumin antibody(red), and DAPI (blue).

Immunohistochemical

Immunohistochemistry analysis of paraffin-embedded Human liver tissue using alpha Lactalbumin antibody.Highpressure and temperature Sodium Citrate pH 6.0 was used for antigen retrieval.Negative control was used by secondary antibody only.