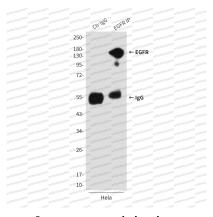

## Data Image

Immunoprecipitation analysis of EGFR in Hela lysates using EGFR antibody.

Immunoprecipitation

Western blot analysis of EGFR in A549 lysates using EGFR antibody.

Western blot