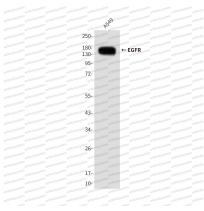

## Data Image

Immunoprecipitation analysis of EGFR in Hela lysates using EGFR antibody.

Immunoprecipitation

Western blot analysis of EGFR in A549 lysates using EGFR antibody.

Western blot