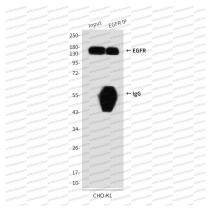

#### Immunoprecipitation

Western blot analysis of EGFR in A431, Hela lysates using EGFR antibody.

Western blot