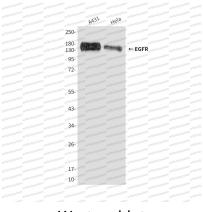

#### Immunoprecipitation

Western blot analysis of EGFR in A431, Hela lysates using EGFR antibody.

Western blot