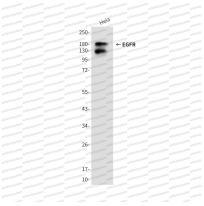

### Data Image

Immunoprecipitation analysis of EGFR in Hela lysates using EGFR antibody