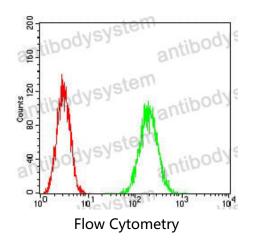

## Data Image

Flow cytometric analysis of Hela cells using HPRT1 mouse mAb (green) and negative control (red).

**Immunohistochemical** 

Immunohistochemical analysis of paraffinembedded human kidney tissues using HPRT1 mouse mAb with DAB staining.