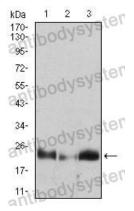

## Recombinant Proteins & Antibodies

Western blot

Western blot analysis using HPRT1 mouse mAb against Hela (1), A431 (2), A549 (3) cell lysate.