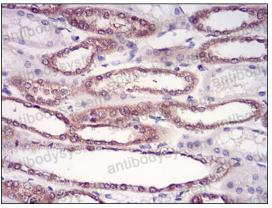

## Data Image

Flow cytometric analysis of Hela cells using HPRT1 mouse mAb (green) and negative control (red).

**Immunohistochemical** 

Immunohistochemical analysis of paraffinembedded human kidney tissues using HPRT1 mouse mAb with DAB staining.