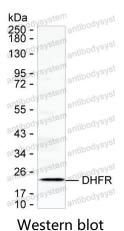

## Anti-DHFR Antibody (R2W68)

## **Summary**

Catalog No. RHB85302

Clone ID R2W68

Host species Mouse

Tested applications WB: 1:500-1:1000

Species reactivity Human

Form Liquid

Storage buffer 0.01M PBS, pH 7.4, 0.05% Sodium Azide.

Concentration 1 mg/ml

**Purity** >95% as determined by SDS-PAGE.

**Clonality** Monoclonal

Isotype IgG1

**Applications** WB

Target Dihydrofolate reductase, DHFR

**Purification** Protein A/G purified from cell culture supernatant.

Endotoxin level Please contact with the lab for this information.

Accession P00374

Use a manual defrost freezer and avoid repeated freeze-thaw cycles.

Stability and Storage Store at 4°C short term (1-2 weeks). Store at -20°C 12 months. Store at -

80°C long term.

Note For research use only.



## Data Image



Western blot analysis using DHFR mouse mAb against HeLa lysate