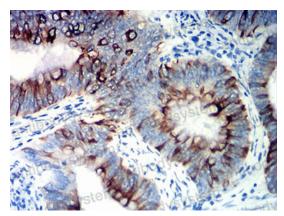

## Data Image

Immunohistochemical

Immunohistochemical analysis of paraffinembedded human bladder cancer tissues using NAPSA mouse mAb with DAB staining.