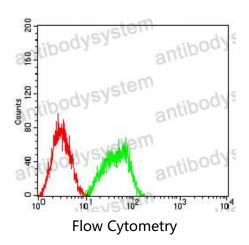

## Data Image

Flow cytometric analysis of HL-60 cells using BCL10 mouse mAb (green) and negative control (red).