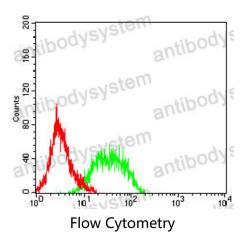

## Data Image

Flow cytometric analysis of Jurkat cells using CD160 mouse mAb (green) and negative control (red).