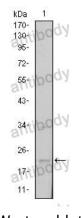

## Data Image

Western blot analysis using SNAI1 mouse mAb against NTERA-2 cell lysate.