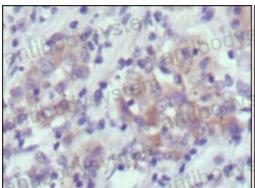

## Data Image

**Immunohistochemical** analysis of paraffinembedded human gastric cancer (left) and normal gastric tissues (right) using CER1 mouse mAb with DAB staining.

Immunohistochemical