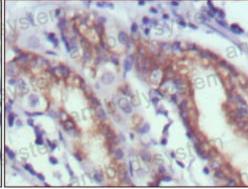

## Data Image

**Immunohistochemical** analysis of paraffinembedded human gastric cancer (left) and normal gastric tissues (right) using CER1 mouse mAb with DAB staining.

Immunohistochemical