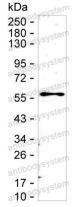

## Data Image

Western blot

Western blot analysis using STAU1 mouse mAb against rat heart lysate