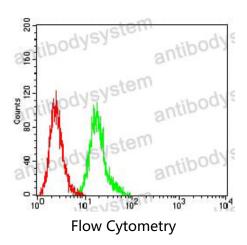

## Data Image

Flow cytometric analysis of HL-60 cells using CD355 mouse mAb (green) and negative control (red).