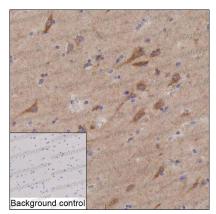

## Data Image

**Immunohistochemical** 

IHC-P analysis of brain tissue by NPTXR antibody (RHB68101). IHC-P was performed using sections of the formalin-fixed paraffin-embedded brain tissue;Result: Neuropil and cytoplasm of neuronal cells are positively stained.