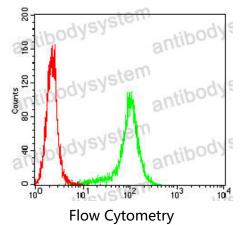

### Data Image

Flow cytometric analysis of bel-7402 cells using ABCA1 mouse mAb (green) and negative control (red).

Flow cytometric analysis of Hela cells using ABCA1 mouse mAb (green) and negative control (red).