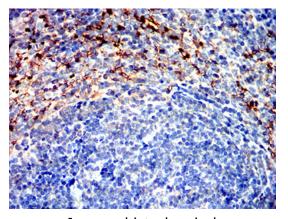

Immunofluorescence analysis of Hela cells using

Immunofluorescence

Immunohistochemical

Immunohistochemical analysis of paraffinembedded Mouse spleen using ABCA1 mouse mAb with DAB staining.

order@antibodysystem.com