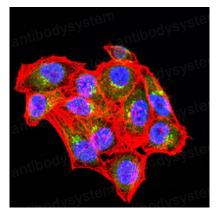

### Recombinant Proteins & Antibodies

Flow cytometric analysis of Hepg2 cells using ABCA1 mouse mAb (green) and negative control (red).

ABCA1 mouse mAb (green). Blue: DRAQ5 fluorescent DNA dye. Red: Actin filaments have been labeled with Alexa Fluor- 555 phalloidin.

Immunofluorescence analysis of Hela cells using

Immunofluorescence

Immunohistochemical

Immunohistochemical analysis of paraffinembedded Mouse spleen using ABCA1 mouse mAb with DAB staining.

order@antibodysystem.com