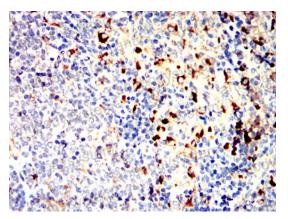

### Recombinant Proteins & Antibodies

Immunohistochemical

Immunohistochemical analysis of paraffinembedded Mouse spleen using ABCA1 mouse mAb with DAB staining.

**Immunohistochemical** 

Immunohistochemical analysis of paraffinembedded Rat spleen using ABCA1 mouse mAb with DAB staining.