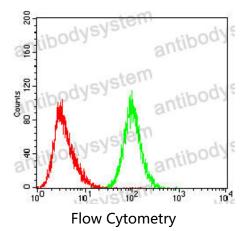

### Recombinant Proteins & Antibodies

Flow cytometric analysis of Hepg2 cells using ABCA1 mouse mAb (green) and negative control (red).

ABCA1 mouse mAb (green). Blue: DRAQ5 fluorescent DNA dye. Red: Actin filaments have been labeled with Alexa Fluor- 555 phalloidin.