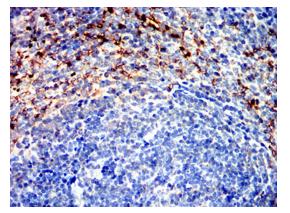

### Recombinant Proteins & Antibodies

Immunohistochemical

Immunohistochemical analysis of paraffinembedded Mouse spleen using ABCA1 mouse mAb with DAB staining.

**Immunohistochemical** 

Immunohistochemical analysis of paraffinembedded Rat spleen using ABCA1 mouse mAb with DAB staining.