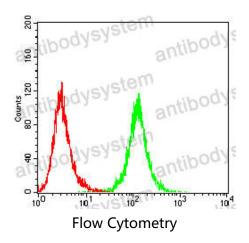

### Data Image

Flow cytometric analysis of bel-7402 cells using ABCA1 mouse mAb (green) and negative control (red).

Flow cytometric analysis of Hela cells using ABCA1 mouse mAb (green) and negative control (red).