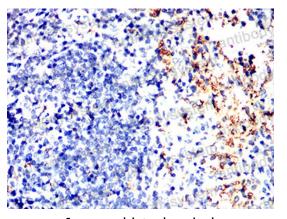

Immunohistochemical

Immunohistochemical analysis of paraffinembedded Rabbit spleen using ABCA1 mouse mAb with DAB staining.