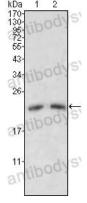

## Data Image

Immunofluorescence analysis of methanolfixed L-02 (left) and Cos7 (right) cells using ApoM mouse mAb showing cytoplasmic and membrane localization.

Immunofluorescence

Western blot

Western blot analysis using ApoM mouse mAb against human serum (1, 2).