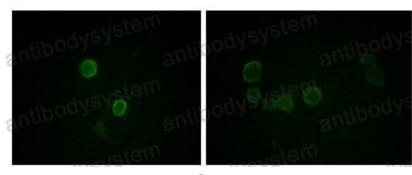

## Data Image

Immunofluorescence analysis of methanolfixed L-02 (left) and Cos7 (right) cells using ApoM mouse mAb showing cytoplasmic and membrane localization.

Immunofluorescence

Western blot

Western blot analysis using ApoM mouse mAb against human serum (1, 2).