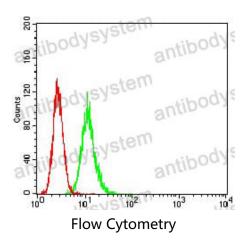

## Data Image

Flow cytometric analysis of HeLa cells using ATG7 mouse mAb (green) and negative control (red).