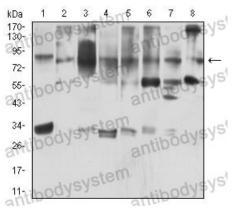

## Data Image

Western blot

Western blot analysis using KAT7 mouse mAb against MOLT4 (1), COS7 (2), F9 (3), HepG2 (4), PC-2 (5), U251 (6), MCF-7 (7), and NIH/3T3 (8) cell lysate.