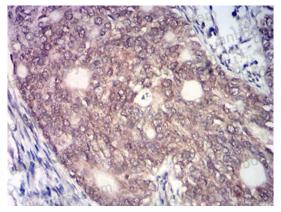

## Data Image

**Immunohistochemical** 

Immunohistochemical analysis of paraffinembedded human cervical cancer tissues using KAT7 mouse mAb with DAB staining.

**Immunohistochemical** 

Immunohistochemical analysis of paraffinembedded human colon cancer tissues using KAT7 mouse mAb with DAB staining.