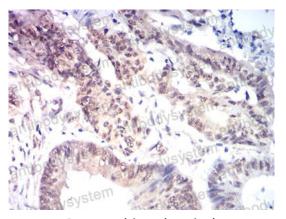

## Data Image

**Immunohistochemical** 

Immunohistochemical analysis of paraffinembedded human cervical cancer tissues using KAT7 mouse mAb with DAB staining.

**Immunohistochemical** 

Immunohistochemical analysis of paraffinembedded human colon cancer tissues using KAT7 mouse mAb with DAB staining.