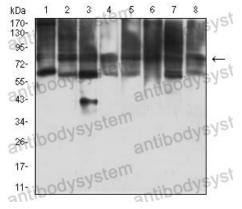

## Recombinant Proteins & Antibodies

Western blot

Western blot analysis using KAT7 mouse mAb against MOLT4 (1), COS7 (2), F9 (3), HepG2 (4), PC-2 (5), U251 (6), MCF-7 (7), and NIH/3T3 (8) cell lysate.