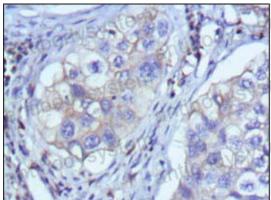

## Data Image

**Immunohistochemical** analysis of paraffinembedded human lung cancer (left) and breast cancer (right) using RTN3 mouse mAb with DAB staining.

**Immunohistochemical** 

Immunohistochemical

**Immunohistochemical** analysis of paraffinembedded human Liver tissues using RTN3 mouse mAb