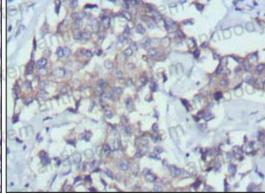

## Data Image

**Immunohistochemical** analysis of paraffinembedded human lung cancer (left) and breast cancer (right) using RTN3 mouse mAb with DAB staining.

**Immunohistochemical** 

Immunohistochemical

**Immunohistochemical** analysis of paraffinembedded human Liver tissues using RTN3 mouse mAb