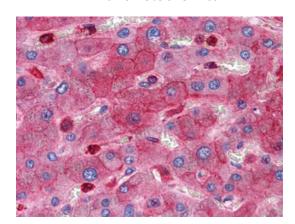

## Data Image

**Immunohistochemical** analysis of paraffinembedded human lung cancer (left) and breast cancer (right) using RTN3 mouse mAb with DAB staining.

**Immunohistochemical** 

Immunohistochemical

**Immunohistochemical** analysis of paraffinembedded human Liver tissues using RTN3 mouse mAb