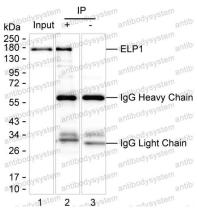

## Data Image

Immunoprecipitation

Lane 1: K-562 lysate; Lane 2: ELP1 immunoprecipitated from K-562 lysate by RHB54802;Lane 3: The same as Lane 2 but use IgG isotype control antibody ;Result: RHB54802 can immunoprecipitate ELP1;