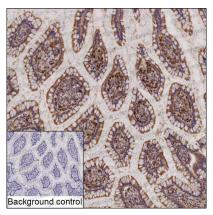

## Data Image

**Immunohistochemical** 

IHC-P analysis of small intestine tissue by ELP1 antibody (RHB54801). IHC-P was performed using sections of the formalin-fixed paraffin-embedded small intestine tissue; Result: Glandular cells and cells in lamina propria are positively stained at the cytoplasm.