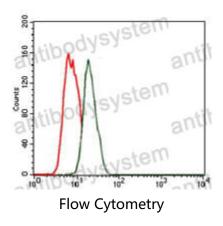

## Data Image

Flow cytometric analysis of MCF-7 cells using NKX2.2 mouse mAb (green) and negative control (red).