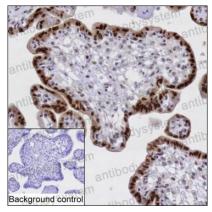

## Data Image

**Immunohistochemical** 

IHC-P analysis of placenta tissue by HEXIM1 antibody (RHB51101). IHC-P was performed using sections of the formalin-fixed paraffin-embedded placenta tissue; Result: Decidual cells and trophoblastic cells are positively stained at the nuclei and cytoplasm.