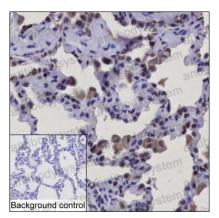

## Data Image

Immunohistochemical

IHC-P analysis of lung tissue by FAM13A antibody (RHB50801). IHC-P was performed using sections of the formalin-fixed paraffin-embedded lung tissue; Result: Macrophages are positively stained at the cytoplasm.