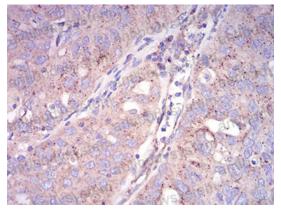

## Data Image

**Immunohistochemical** 

Immunohistochemical analysis of paraffinembedded human ovarian cancer tissues using SEC31A mouse mAb with DAB staining.