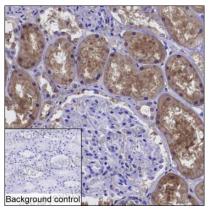

## Data Image

**Immunohistochemical** 

kDa 130 72 a 55 -43 34 17 a1000

Western blot

IHC-P analysis of kidney tissue by DDAH1 antibody (RHB42403). IHC-P was performed using sections of the formalin-fixed paraffin-embedded kidney tissue; Result: Cells of tubules are positively stained at the cytoplasm.