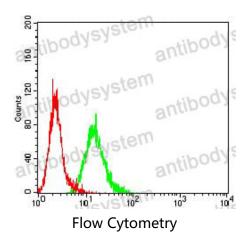

## Data Image

Flow cytometric analysis of Hela cells using DFFB mouse mAb (green) and negative control (red).