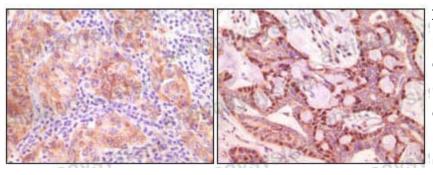

## Data Image

Immunohistochemical

Immunohistochemical analysis of paraffin-embedded human ovary carcinoma (left) and breast carcinoma (right), showing cytoplasmic(ovary carcinoma) localization, cytoplasmic and nuclear (breast carcinoma) localization using SNCG mouse mAb with DAB staining.