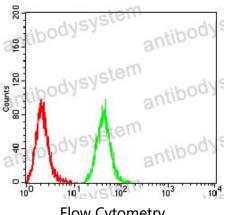

## Data Image

Flow Cytometry

Western blot

Flow cytometric analysis of Hela cells using IDH1 mouse mAb (green) and negative control (red).

Western blot analysis using IDH1 mouse mAb against HepG2 (1), NIH/3T3 (2), C2C12 (3), COS7 (4), and SW480 (5) cell lysate.