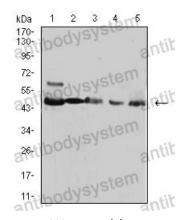

## Data Image

Flow Cytometry

Western blot

Flow cytometric analysis of Hela cells using IDH1 mouse mAb (green) and negative control (red).

Western blot analysis using IDH1 mouse mAb against HepG2 (1), NIH/3T3 (2), C2C12 (3), COS7 (4), and SW480 (5) cell lysate.