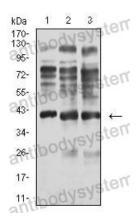

## Data Image

Flow Cytometry

Western blot

Flow cytometric analysis of K562 cells using ADAP1 mouse mAb (green) and negative control (red).

Western blot analysis using ADAP1 mouse mAb against C6 (1), A549 (2), and HepG2 (3) cell lysate.