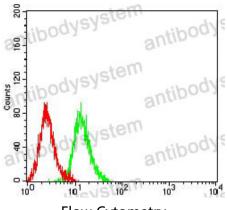

## Data Image

Flow Cytometry

Western blot

Flow cytometric analysis of K562 cells using ADAP1 mouse mAb (green) and negative control (red).

Western blot analysis using ADAP1 mouse mAb against C6 (1), A549 (2), and HepG2 (3) cell lysate.