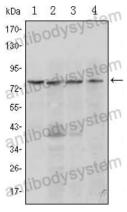

## Data Image

Western blot

Western blot analysis using PRDM1 mouse mAb against Raji (1, 2), L1210 (3) and TPH-1 (4) cell lysate.