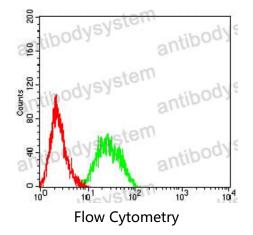

## Data Image

Flow cytometric analysis of HL-60 cells using LRP6 mouse mAb (green) and negative control (red).