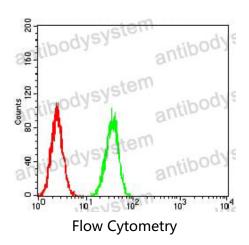

## Data Image

Flow cytometric analysis of A549 cells using LGR5 mouse mAb (green) and negative control (red).