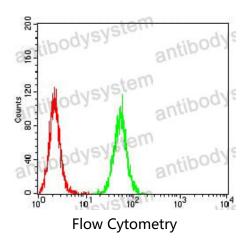

## Data Image

Flow cytometric analysis of HepG2 cells using NR1I2 mouse mAb (green) and negative control (red).