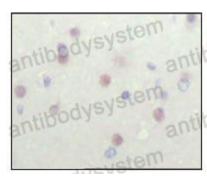

## Data Image

Immunohistochemical analysis of paraffinembedded human cerebra (left) and breast carcinoma tissue (right), showing nuclear location with DAB staining using NCOR1 mouse mAb.

Immunohistochemical