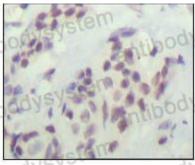

## Data Image

Immunohistochemical analysis of paraffinembedded human cerebra (left) and breast carcinoma tissue (right), showing nuclear location with DAB staining using NCOR1 mouse mAb.

Immunohistochemical